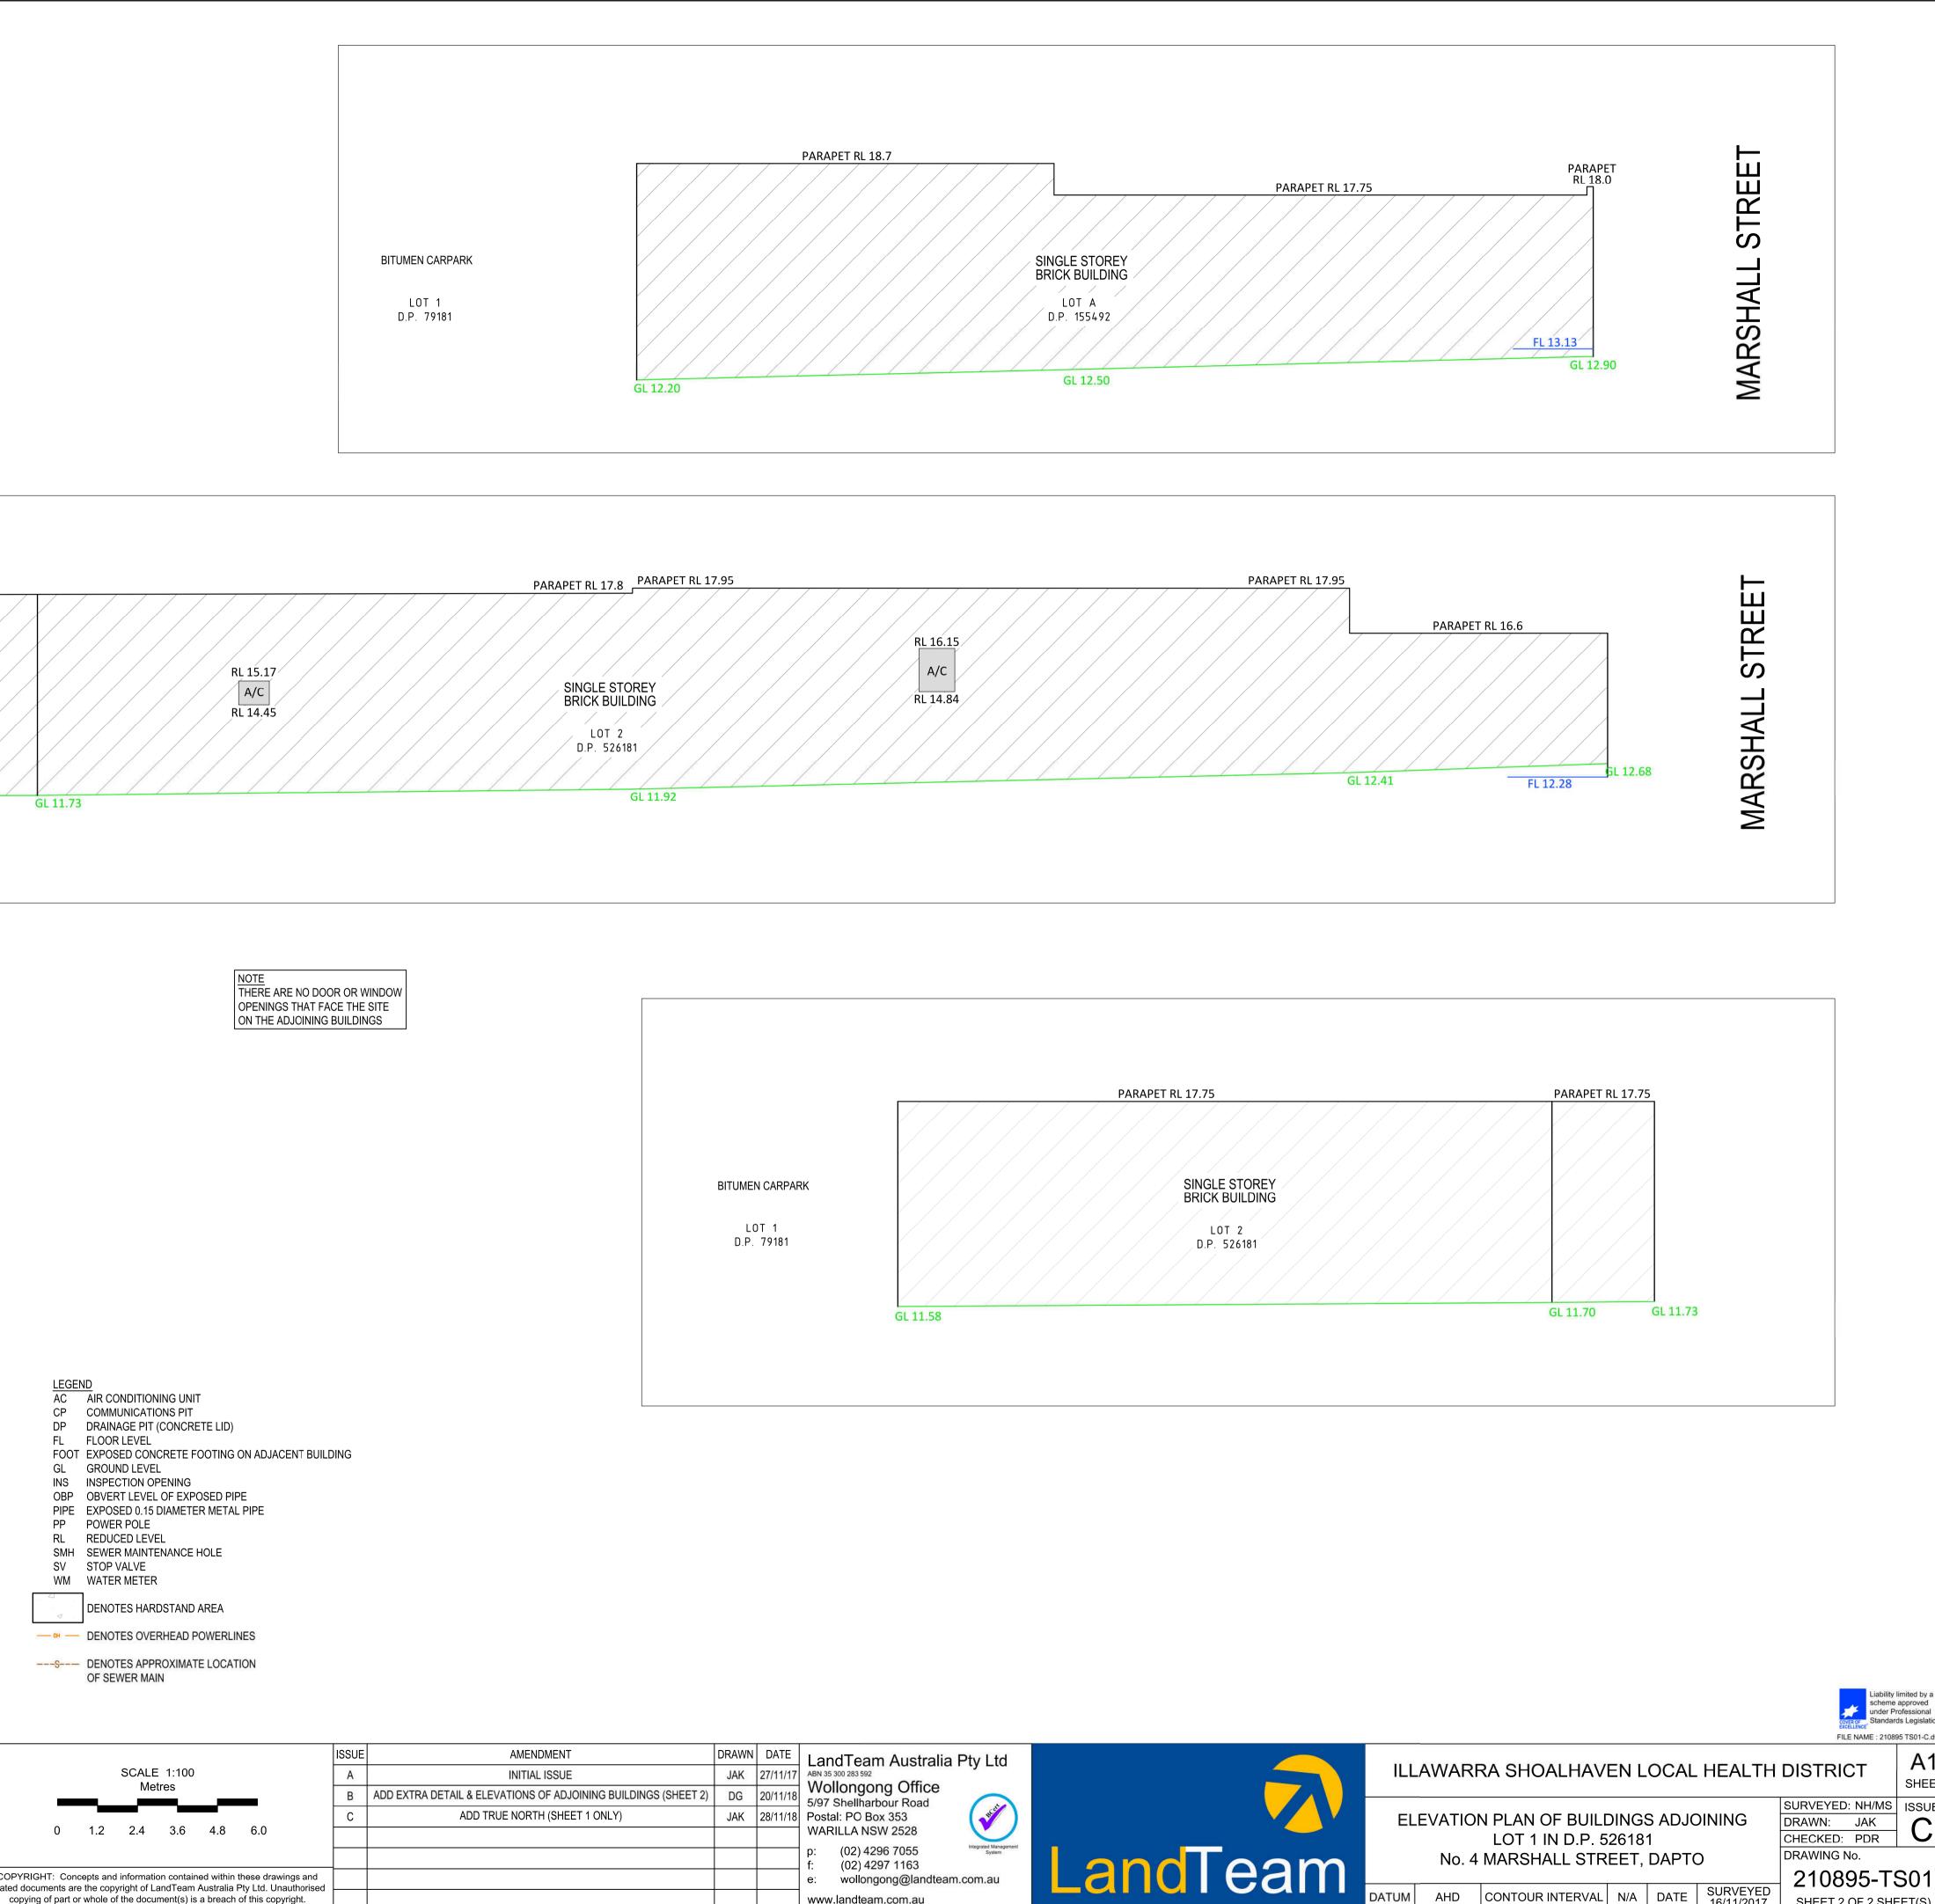

EXPLANATORY NOTES

BEEN CARRIED OUT.

MORE PRECISE LOCATION.

ARE APPROXIMATE ONLY.

INTELLECTUAL PROPERTY OF LANDTEAM.

7. ROOF LEVELS IF SHOWN ARE ONLY SHOWN TO THE NEAREST 0.1m AND ARE ACCURATE TO ±0.05m.

OF SEWER MAIN

LEGEND AC AIR CONDITIONING UNIT

CP COMMUNICATIONS PIT

FL FLOOR LEVEL

GL GROUND LEVEL INS INSPECTION OPENING

PP POWER POLE

SV STOP VALVE

WM WATER METER

RL REDUCED LEVEL

SMH SEWER MAINTENANCE HOLE

DENOTES HARDSTAND AREA

6. TREE CANOPIES & TRUNKS IF SHOWN ARE POSITIONED FOR DIAGRAMATIC PURPOSES ONLY. THE CANOPY & TRUNK SIZES SHOWN ON THIS PLAN

8. ORIGIN OF LEVELS IS AUSTRALIAN HEIGHT DATUM (A.H.D.) DERIVED FROM SSM 79343, RL 12.798 (AHD, SOURCE - SCIMS).

5. RELATIONSHIP OF IMPROVEMENTS AND TREES TO BOUNDARIES IS DIAGRAMMATIC ONLY AS THEY HAVE NOT BEEN ACCURATELY DETERMINED. WHERE OFFSETS ARE CRITICAL THEY SHOULD BE CONFIRMED BY FURTHER SURVEY. THE CO-ORDINATES OF BUILDING CORNERS WERE

3. CONTOURS ARE INTERPOLATED FROM SPOT LEVELS AS SHOWN & SHOULD BE USED AS A GUIDE ONLY. DO NOT RE-INTERPOLATE CONTOURS.

THE ATTACHED DIAL BEFORE YOU DIG CAUTION IN THIS PLAN SPACE. NO INVESTIGATION OF LOCATION OF ANY FOOTINGS OR FOUNDATIONS HAS PLEASE NOTE THAT A HYDRA SKETCH HAS BEEN OBTAINED FROM SYDNEY WATER, AND THIS HAS BEEN USED TO SHOW THE SEWER LINE ON THE PLAN. WE CAUTION THAT THE SEWER LOCATION AS SHOWN IS APPROXIMATE ONLY & A "SEWER PEGOUT" MAY BE REQUIRED TO DETERMINE A 2. SPOT LEVELS & CONTOURS REPRESENT <u>GENERAL GROUND LEVEL ONLY.</u> THEY GIVE AN APPROXIMATE REPRESENTATION ONLY OF THE SHAPE AND LEVELS OF THE GROUND SURFACE. CONTOURS DO NOT REPRESENT THE PRECISE LEVEL AT ANY PARTICULAR POINT EXCEPT WHERE A SPOT LEVEL IS SHOWN. SHOULD CRITICAL DESIGN FACTORS BE IN EXISTENCE THEN IT MAY BE NECESSARY TO OBTAIN SUPPLEMENTARY LEVELS TO CONFIRM DESIGN CONSTRAINTS OR PARTICULARS. (TO THIS EXTENT IT SHOULD BE NOTED THAT THE CONTOUR INTERVAL IS <u>0.5</u> m)

OBP OBVERT LEVEL OF EXPOSED PIPE

— — DENOTES OVERHEAD POWERLINES

|                                                                         | ISSUE | AMENDMENT                                                      | DRAWN | DATE     | LandTeam Australia Pty Ltd                     |         |
|-------------------------------------------------------------------------|-------|----------------------------------------------------------------|-------|----------|------------------------------------------------|---------|
|                                                                         | Α     | INITIAL ISSUE                                                  | JAK   | 27/11/17 | ABN 35 300 283 592                             |         |
|                                                                         | В     | ADD EXTRA DETAIL & ELEVATIONS OF ADJOINING BUILDINGS (SHEET 2) | DG    | 20/11/18 | 5/97 Shellharbour Road                         |         |
|                                                                         | С     | ADD TRUE NORTH (SHEET 1 ONLY)                                  | JAK   |          | Postal: PO Box 353                             |         |
| 6.0                                                                     |       |                                                                |       |          | WARILLA NSW 2528                               |         |
|                                                                         |       |                                                                |       |          | p: (02) 4296 7055 Integrated Management System |         |
| n these drawings and<br>a Pty Ltd. Unauthorised<br>h of this copyright. |       |                                                                |       |          | e: wollongong@landteam.com.au                  | Landlea |
|                                                                         |       |                                                                |       |          | www.landteam.com.au                            |         |