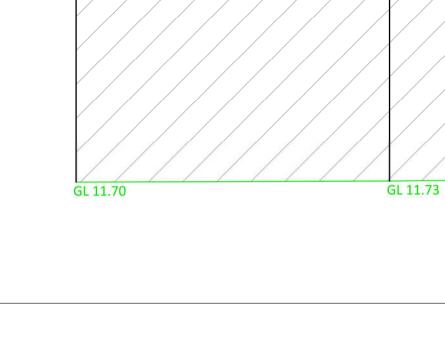

3. CONTOURS ARE INTERPOLATED FROM SPOT LEVELS AS SHOWN & SHOULD BE USED AS A GUIDE ONLY. DO NOT RE-INTERPOLATE CONTOURS.

THE ATTACHED DIAL BEFORE YOU DIG CAUTION IN THIS PLAN SPACE. NO INVESTIGATION OF LOCATION OF ANY FOOTINGS OR FOUNDATIONS HAS PLEASE NOTE THAT A HYDRA SKETCH HAS BEEN OBTAINED FROM SYDNEY WATER, AND THIS HAS BEEN USED TO SHOW THE SEWER LINE ON THE PLAN. WE CAUTION THAT THE SEWER LOCATION AS SHOWN IS APPROXIMATE ONLY & A "SEWER PEGOUT" MAY BE REQUIRED TO DETERMINE A 2. SPOT LEVELS & CONTOURS REPRESENT <u>GENERAL GROUND LEVEL ONLY.</u> THEY GIVE AN APPROXIMATE REPRESENTATION ONLY OF THE SHAPE AND LEVELS OF THE GROUND SURFACE. CONTOURS DO NOT REPRESENT THE PRECISE LEVEL AT ANY PARTICULAR POINT EXCEPT WHERE A SPOT LEVEL IS SHOWN. SHOULD CRITICAL DESIGN FACTORS BE IN EXISTENCE THEN IT MAY BE NECESSARY TO OBTAIN SUPPLEMENTARY LEVELS TO CONFIRM DESIGN CONSTRAINTS OR PARTICULARS. (TO THIS EXTENT IT SHOULD BE NOTED THAT THE CONTOUR INTERVAL IS <u>0.5</u> m)