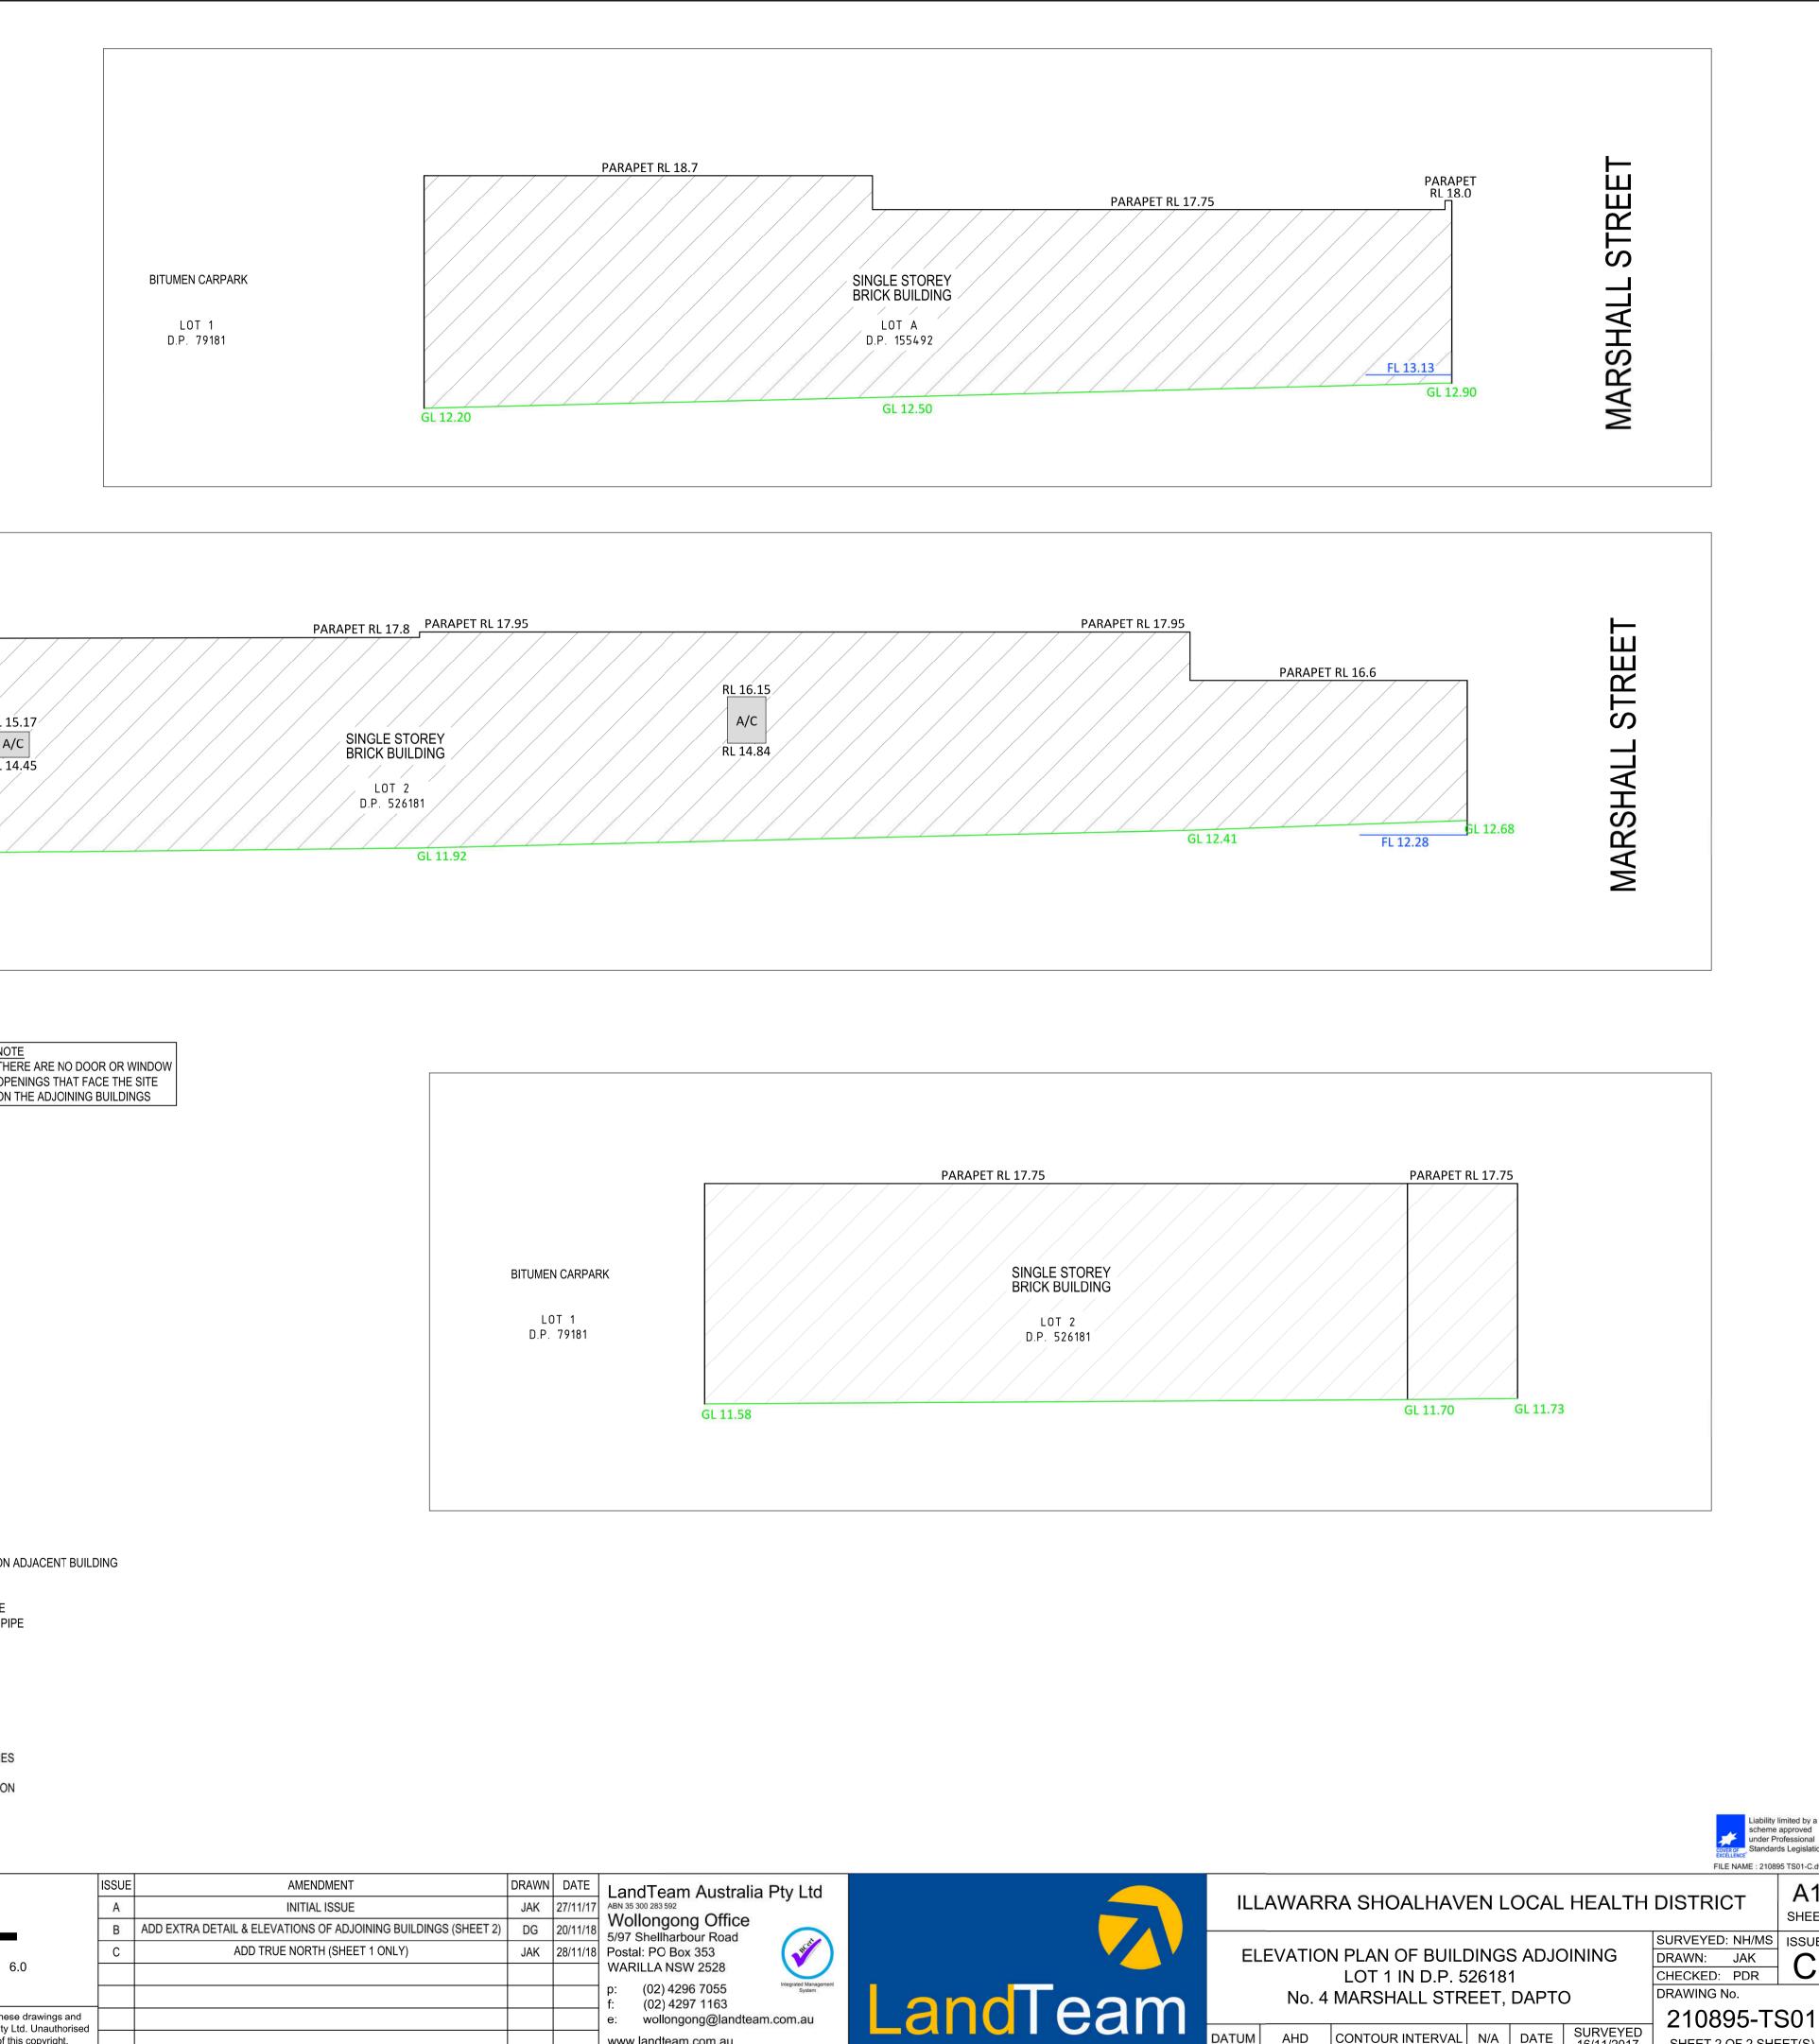

TIGATION OF LOCATION OF ANY FOOTINGS OR FOUNDATIONS HAS PLEASE NOTE THAT A HYDRA SKETCH HAS BEEN OBTAINED FROM SYDNEY WATER, AND THIS HAS BEEN USED TO SHOW THE SEWER LINE ON THE PLAN. WE CAUTION THAT THE SEWER LOCATION AS SHOWN IS APPROXIMATE ONLY & A "SEWER PEGOUT" MAY BE REQUIRED TO DETERMINE A 2. SPOT LEVELS & CONTOURS REPRESENT <u>GENERAL GROUND LEVEL ONLY.</u> THEY GIVE AN APPROXIMATE REPRESENTATION ONLY OF THE SHAPE AND LEVELS OF THE GROUND SURFACE. CONTOURS DO NOT REPRESENT THE PRECISE LEVEL AT ANY PARTICULAR POINT EXCEPT WHERE A SPOT LEVEL IS SHOWN. SHOULD CRITICAL DESIGN FACTORS BE IN EXISTENCE THEN IT MAY BE NECESSARY TO OBTAIN SUPPLEMENTARY LEVELS TO CONFIRM DESIGN CONSTRAINTS OR PARTICULARS. (TO THIS EXTENT IT SHOULD BE NOTED THAT THE CONTOUR INTERVAL IS <u>0.5</u> m)













OBP OBVERT LEVEL OF EXPOSED PIPE

— — DENOTES OVERHEAD POWERLINES

|                                                                         | ISSUE | AMENDMENT                                                      | DRAWN | DATE     | LandTeam Australia Pty Ltd                     |         |
|-------------------------------------------------------------------------|-------|----------------------------------------------------------------|-------|----------|------------------------------------------------|---------|
|                                                                         | Α     | INITIAL ISSUE                                                  | JAK   | 27/11/17 | ABN 35 300 283 592                             |         |
|