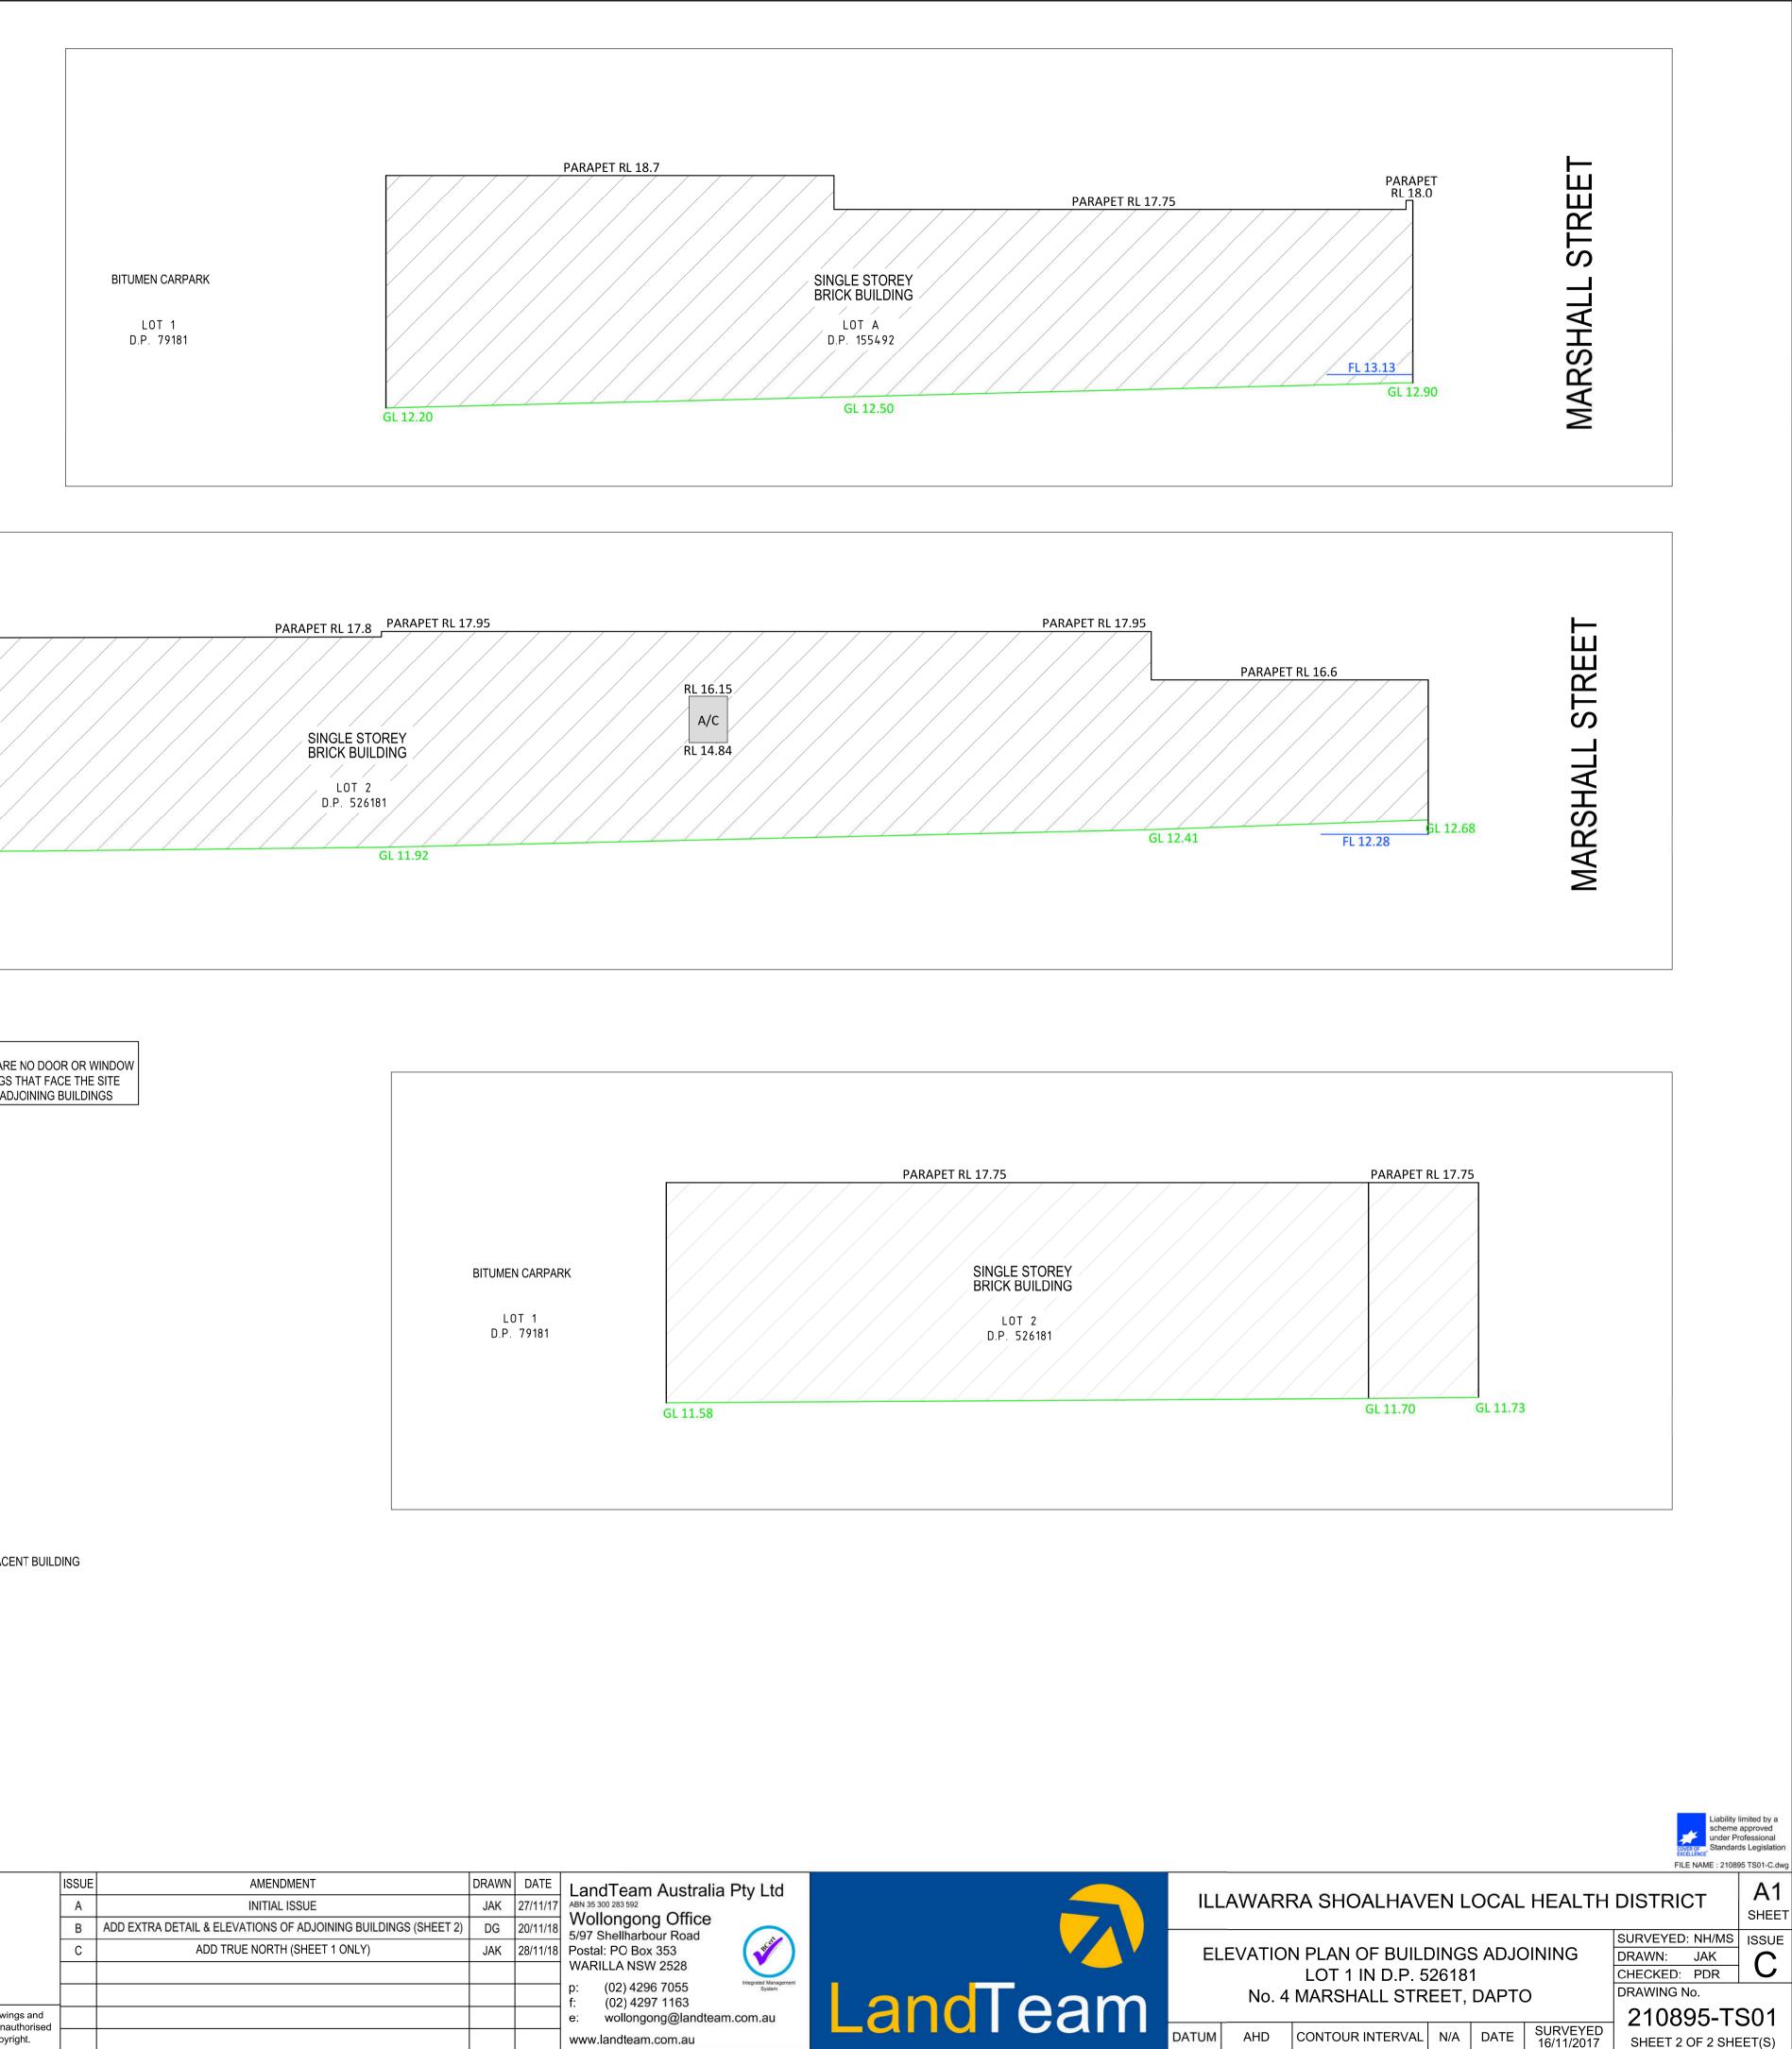

ESTIGATION OF LOCATION OF ANY FOOTINGS OR FOUNDATIONS HAS PLEASE NOTE THAT A HYDRA SKETCH HAS BEEN OBTAINED FROM SYDNEY WATER, AND THIS HAS BEEN USED TO SHOW THE SEWER LINE ON THE PLAN. WE CAUTION THAT THE SEWER LOCATION AS SHOWN IS APPROXIMATE ONLY & A "SEWER PEGOUT" MAY BE REQUIRED TO DETERMINE A 2. SPOT LEVELS & CONTOURS REPRESENT <u>GENERAL GROUND LEVEL ONLY.</u> THEY GIVE AN APPROXIMATE REPRESENTATION ONLY OF THE SHAPE AND LEVELS OF THE GROUND SURFACE. CONTOURS DO NOT REPRESENT THE PRECISE LEVEL AT ANY PARTICULAR POINT EXCEPT WHERE A SPOT LEVEL IS SHOWN. SHOULD CRITICAL DESIGN FACTORS BE IN EXISTENCE THEN IT MAY BE NECESSARY TO OBTAIN SUPPLEMENTARY LEVELS TO CONFIRM DESIGN CONSTRAINTS OR PARTICULARS. (TO THIS EXTENT IT SHOULD BE NOTED THAT THE CONTOUR INTERVAL IS <u>0.5</u> m)













OBP OBVERT LEVEL OF EXPOSED PIPE

— — DENOTES OVERHEAD POWERLINES

|                                                                         | ISSUE | AMENDMENT                                                      | DRAWN | DATE     | LandTeam Australia Pty Ltd                     |         |
|-------------------------------------------------------------------------|-------|----------------------------------------------------------------|-------|----------|------------------------------------------------|---------|
|                                                                         | Α     | INITIAL ISSUE                                                  | JAK   | 27/11/17 | ABN 35 300 283 592                             |         |
|