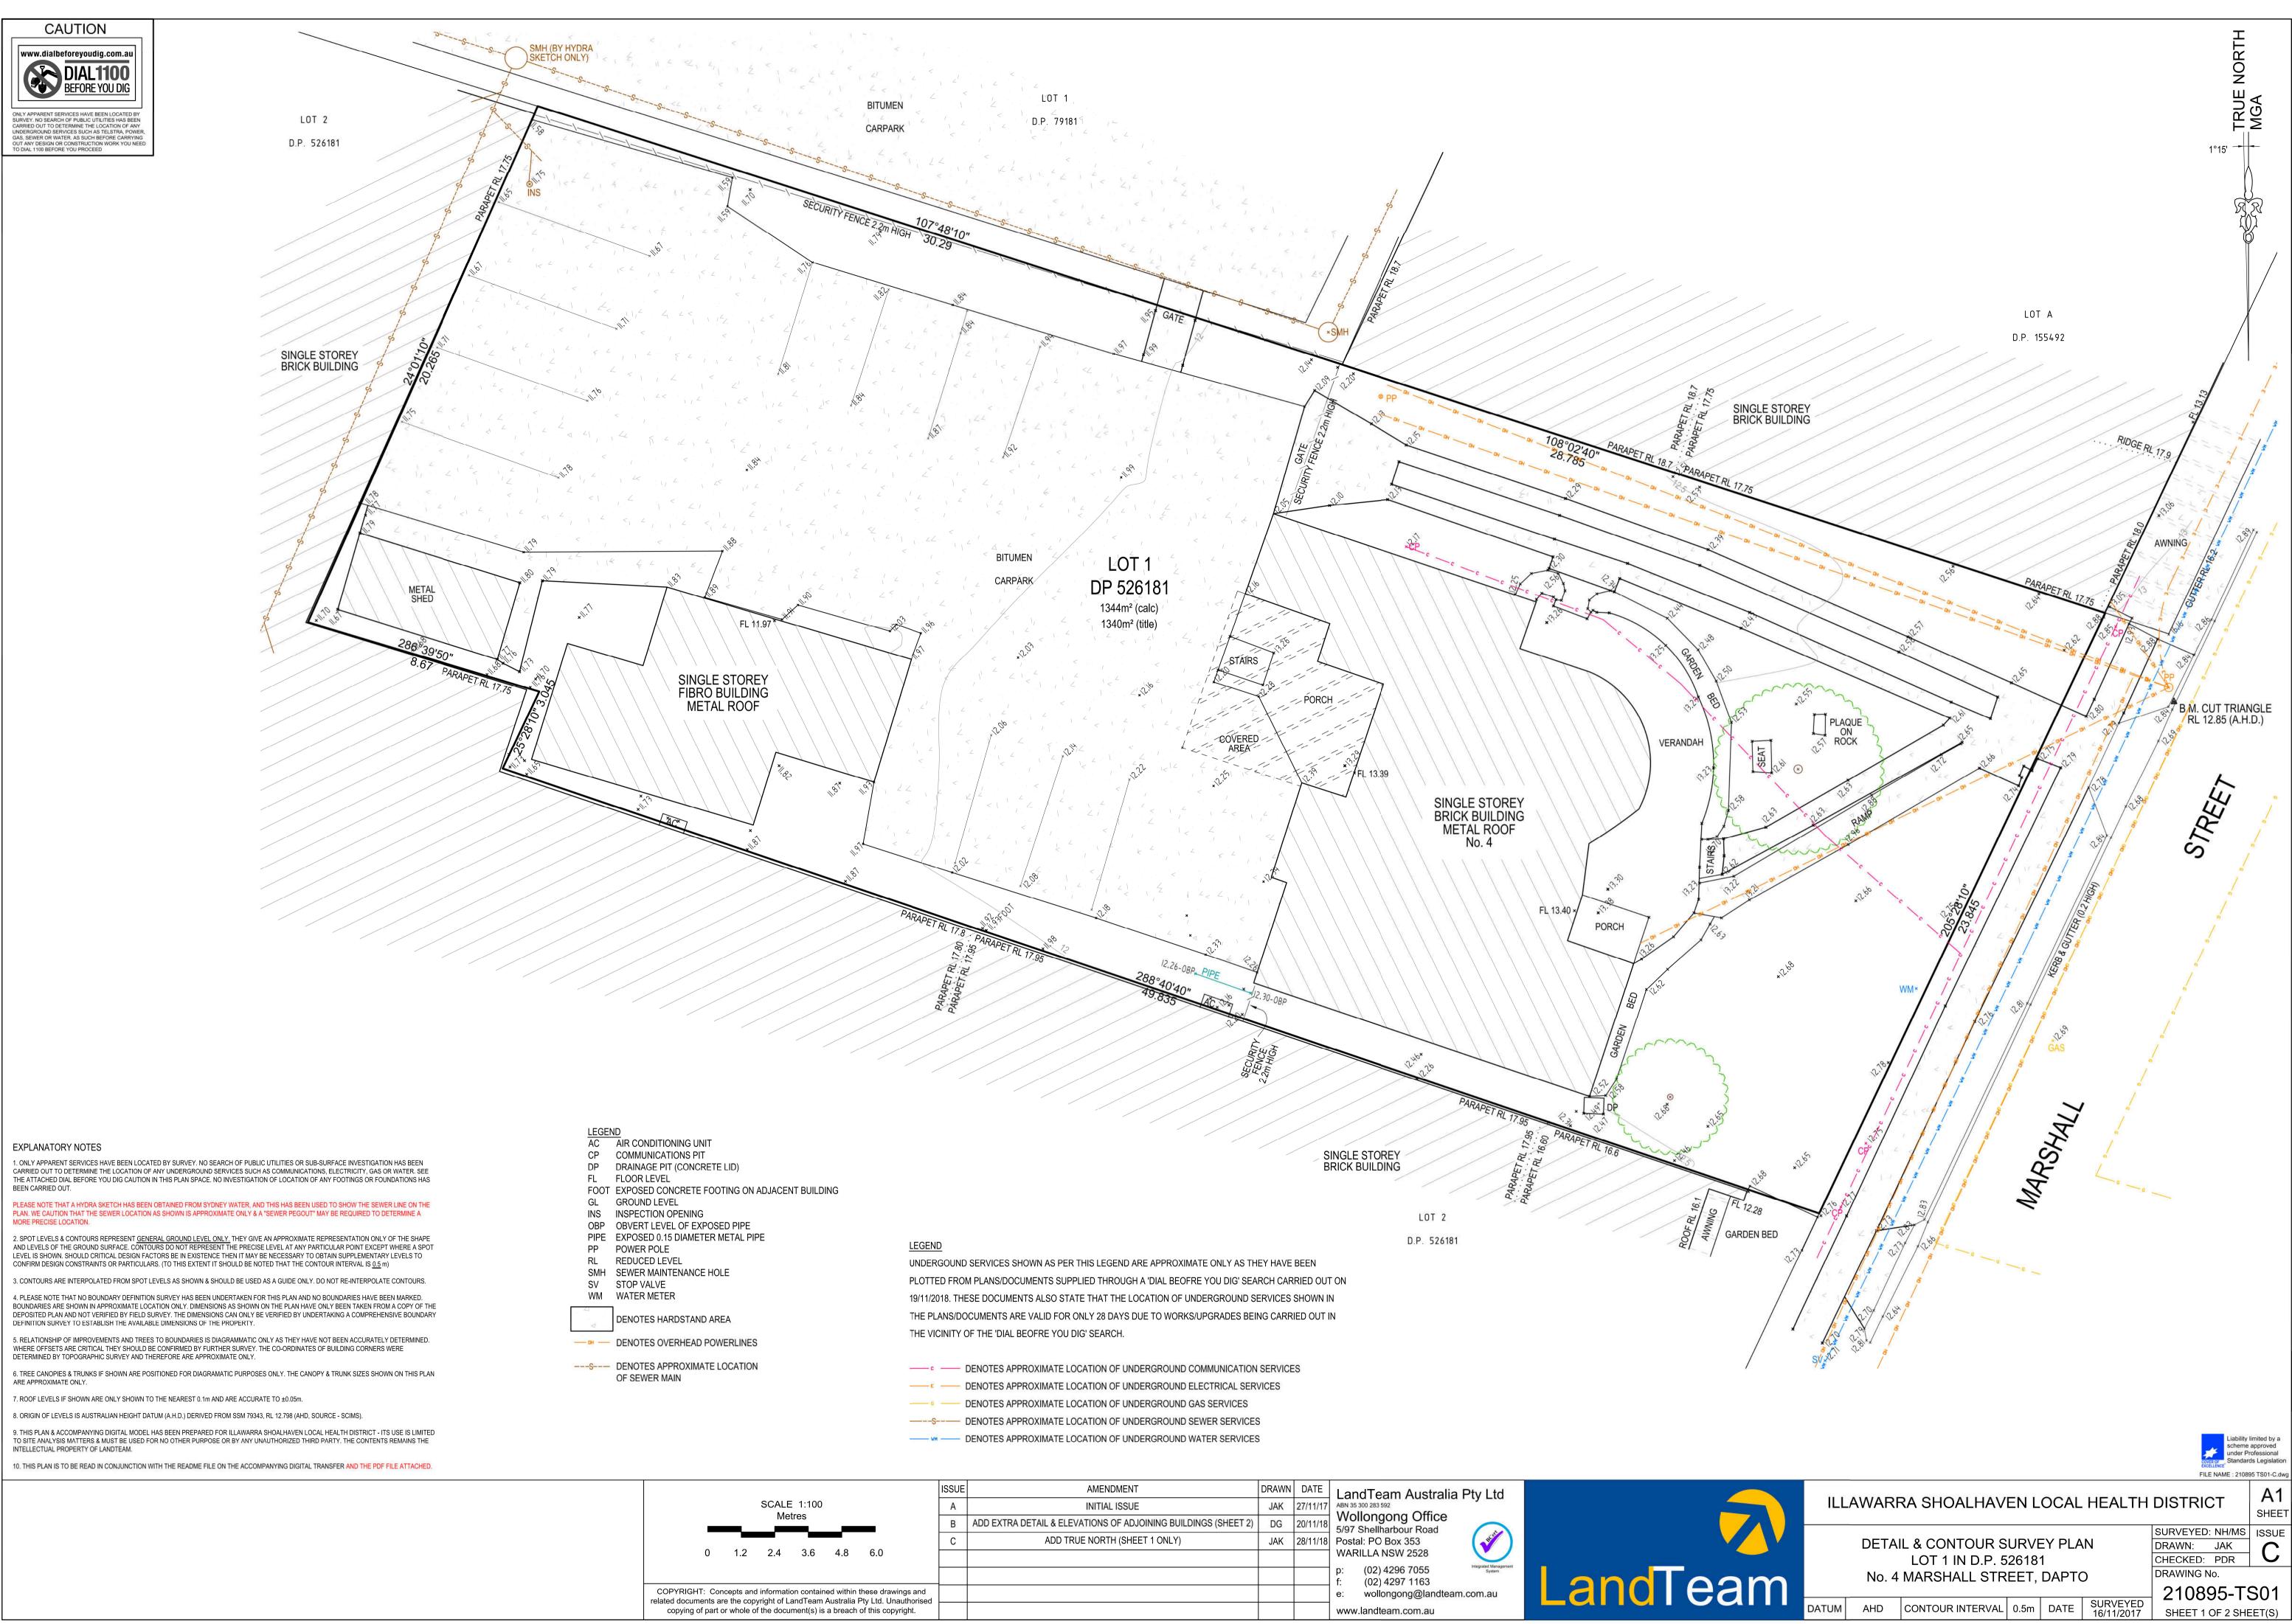

3. CONTOURS ARE INTERPOLATED FROM SPOT LEVELS AS SHOWN & SHOULD BE USED AS A GUIDE ONLY. DO NOT RE-INTERPOLATE CONTOURS.

THE ATTACHED DIAL BEFORE YOU DIG CAUTION IN THIS PLAN SPACE. NO INVESTIGATION OF LOCATION OF ANY FOOTINGS OR FOUNDATIONS HAS PLEASE NOTE THAT A HYDRA SKETCH HAS BEEN OBTAINED FROM SYDNEY WATER, AND THIS HAS BEEN USED TO SHOW THE SEWER LINE ON THE PLAN. WE CAUTION THAT THE SEWER LOCATION AS SHOWN IS APPROXIMATE ONLY & A "SEWER PEGOUT" MAY BE REQUIRED TO DETERMINE A 2. SPOT LEVELS & CONTOURS REPRESENT <u>GENERAL GROUND LEVEL ONLY.</u> THEY GIVE AN APPROXIMATE REPRESENTATION ONLY OF THE SHAPE AND LEVELS OF THE GROUND SURFACE. CONTOURS DO NOT REPRESENT THE PRECISE LEVEL AT ANY PARTICULAR POINT EXCEPT WHERE A SPOT LEVEL IS SHOWN. SHOULD CRITICAL DESIGN FACTORS BE IN EXISTENCE THEN IT MAY BE NECESSARY TO OBTAIN SUPPLEMENTARY LEVELS TO CONFIRM DESIGN CONSTRAINTS OR PARTICULARS. (TO THIS EXTENT IT SHOULD BE NOTED THAT THE CONTOUR INTERVAL IS <u>0.5</u> m)